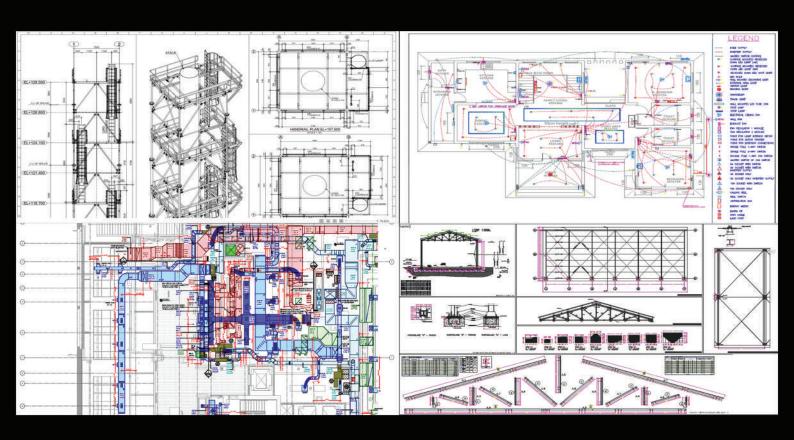

2W        |                              | 00Nos               |
| de      |                        | NA                          |      | Of feet B  |                              | 021405              |
|         |                        | NEUTRAL WHITE<br>180 LEDS   |      | HAK        |                              | BMR                 |
|         |                        | WARM WHITE.<br>SOLEDI.      |      | NA:        |                              | 10 MTA              |

### Structural Drawing

- Site Grading & Earthwork Plans
- Water Supply & Plumbing Layouts
- Road & Pavement Details
- Bar Bending Schedules (BBS)
- Landscape & External Works Layouts



## **RESIDENTIAL INTERIORS**





## **COMMERCIAL INTERIORS**



## **ARCHITECTURAL DESIGN**





## **ENGINEERING DRAWINGS**



## THE TEAM THAT BUILDS YOUR VISION



**Bharath M N**Founder & Chief Executive Officer



Bharath Gowda
Chief Operating Officer



Karthik H K Design Director



Pavan Kumar H S

Design Engineer



Ar. Atharva VS
Architect



Varshitha Gowda Temple Architect



Hemanth S
Project Manager



**Vinodh** Project Executive





# **CASACO**

- +91 99000 99844
- ☐ info@thecasaco.in
- www.thecasaco.in
- 3<sup>rd</sup> Floor, No 155, 19<sup>th</sup> Main 2<sup>nd</sup> Stage,
   Rajajinagar, Bengaluru 560010