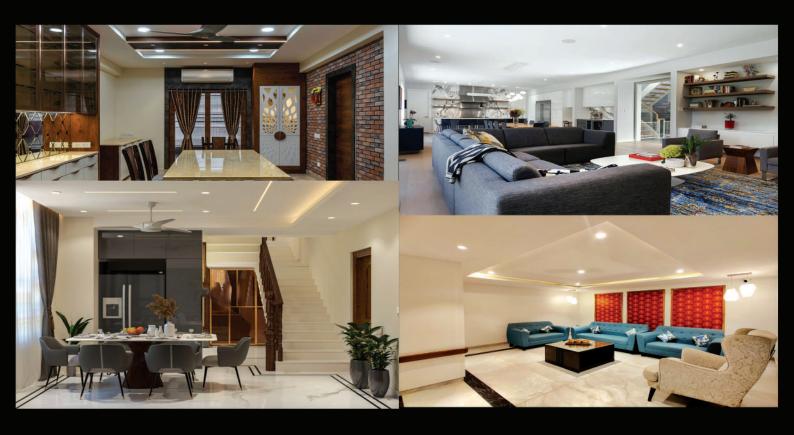

6as               |
|         |                        | CDOLWHITE                   |      | 12W        |                              | 00Nos               |
| de      |                        | NA                          |      | Of feet B  |                              | 021405              |
|         |                        | NEUTRAL WHITE<br>180 LEDS   |      | HAK        |                              | BMR                 |
|         |                        | WARM WHITE.<br>SOLEDI.      |      | NA:        |                              | 10 MTA              |

### Structural Drawing

- Site Grading & Earthwork Plans
- Water Supply & Plumbing Layouts
- Road & Pavement Details
- Bar Bending Schedules (BBS)
- Landscape & External Works Layouts



## **RESIDENTIAL INTERIORS**





## **COMMERCIAL INTERIORS**



## **ARCHITECTURAL DESIGN**





## **ENGINEERING DRAWINGS**



## THE TEAM THAT BUILDS YOUR VISION



**Bharath M N**Founder & Chief Executive Officer



Bharath Gowda
Chief Operating Officer



Karthik H K Design Director



Pavan Kumar H S

Design Engineer



Ar. Atharva VS
Architect



Varshitha Gowda Temple Architect



Hemanth S
Project Manager



**Vinodh** Project Executive





# **CASACO**

- +91 99000 99844
- ☐ info@thecasaco.in
- www.thecasaco.in
- 3<sup>rd</sup> Floor, No 155, 19<sup>th</sup> Main 2<sup>nd</sup> Stage,
   Rajajinagar, Bengaluru 560010