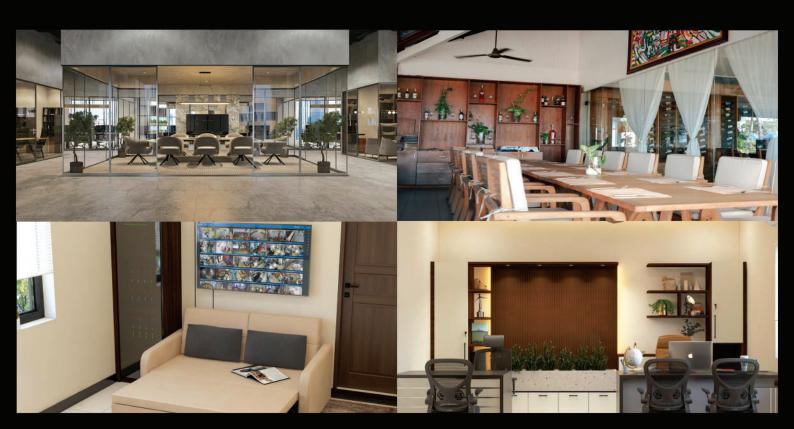

| CDOLWHITE                   |      | 12W        |                              | 00Nos               |
| de      |                        | NA                          |      | Of feet B  |                              | 021405              |
|         |                        | NEUTRAL WHITE<br>180 LEDS   |      | HAK        |                              | BMR                 |
|         |                        | WARM WHITE.<br>SOLEDI.      |      | NA:        |                              | 10 MTA              |

### Structural Drawing

- Site Grading & Earthwork Plans
- Water Supply & Plumbing Layouts
- Road & Pavement Details
- Bar Bending Schedules (BBS)
- Landscape & External Works Layouts



## **RESIDENTIAL INTERIORS**





## **COMMERCIAL INTERIORS**



## **ARCHITECTURAL DESIGN**





## **ENGINEERING DRAWINGS**



## THE TEAM THAT BUILDS YOUR VISION



**Bharath M N**Founder & Chief Executive Officer



Bharath Gowda
Chief Operating Officer



Karthik H K Design Director



Pavan Kumar H S

Design Engineer



Ar. Atharva VS
Architect



Varshitha Gowda Temple Architect



Hemanth S
Project Manager



**Vinodh** Project Executive





# **CASACO**

- +91 99000 99844
- ☐ info@thecasaco.in
- www.thecasaco.in
- 3<sup>rd</sup> Floor, No 155, 19<sup>th</sup> Main 2<sup>nd</sup> Stage,
   Rajajinagar, Bengaluru 560010